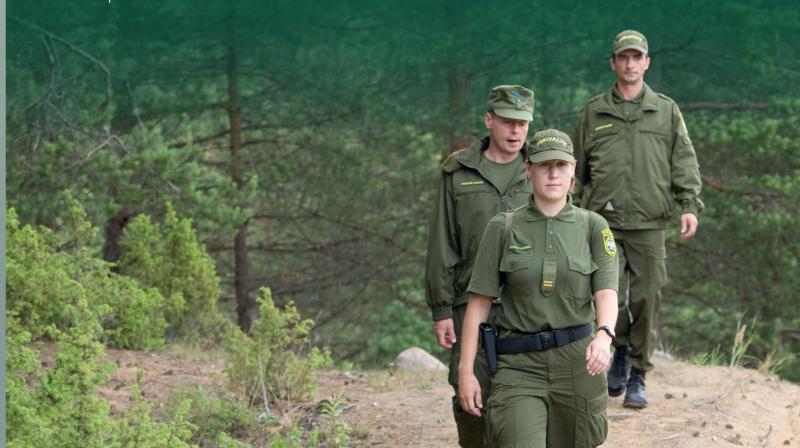

## **Developed for the NATO border**

Reconeyez was originally developed for the Estonian Border Guard to protect remote stretches of the NATO border.

Reconeyez devices are used by the military and border forces, and security companies in over 60 countries.