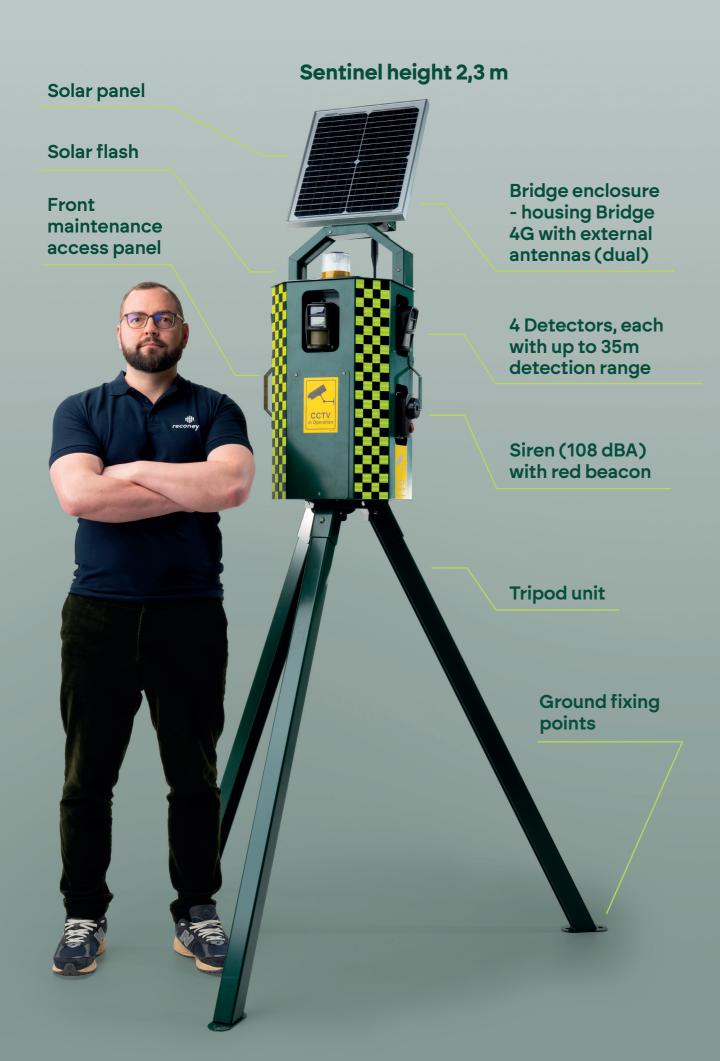

#### **Detector**

The Detector is a battery-powered camera that is triggered by motion detection or a tamper sensor. It can also be activated at preconfigured times set by an operator. The Detector uses a passive infrared (PIR) sensor and signal analysis to track thermal signature across the monitored area. Upon detecting motion, an alarm is triggered, and the camera turns on, with its detection capability extending up to 35 m.

### **Bridge**

The Bridge serves as a robust and secure means of communication, leveraging 4G technology to connect Detectors to the Reconeyez Cloud. It enables swift bidirectional data exchange with the Reconeyez Cloud from any location globally.

#### Siren

The Siren provides both sound and visual alerts to signal an alarm condition in a monitored area. The specific events that activate the siren can be programmed remotely via the Cloud, or it can be manually triggered by an operator. With a sound intensity of 108 dB, the siren is as loud as a live rock concert.