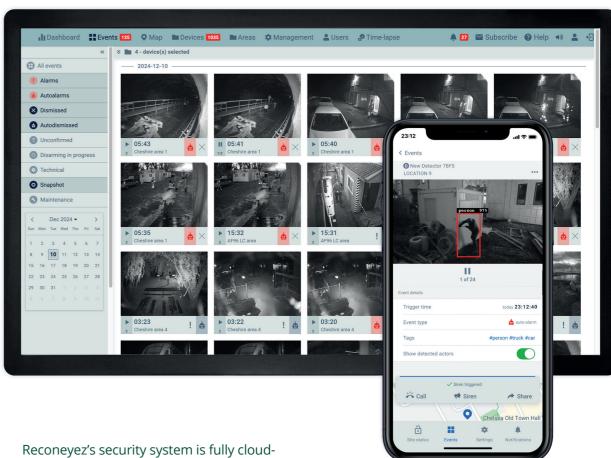

## Receive alarms, activate sirens, and view device statuses

straight from your existing monitoring system for alarm management.

based. All system management is done remotely via the Cloud dashboard or the Reconeyez app, and the alarm images, settings, and statistics are stored on secure servers.

The Cloud also houses our AI alarm verification software.