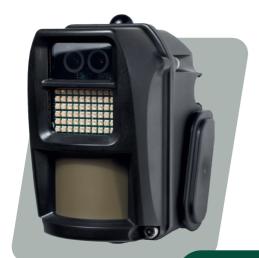

#### **Detector**

The Detector is a battery-powered camera that is triggered by motion detection or a tamper sensor. It can also be activated at preconfigured times set by an operator. The Detector uses a passive infrared (PIR) sensor and signal analysis to track thermal signature across the monitored area. Upon detecting motion, an alarm is triggered, and the camera turns on, with its detection capability extending up to 35 m.