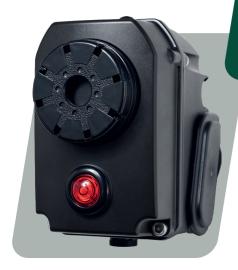

### **Bridge**

The Bridge serves as a robust and secure means of communication, leveraging 4G technology to connect Detectors to the Reconeyez Cloud. It enables swift bidirectional data exchange with the Reconeyez Cloud from any location globally.