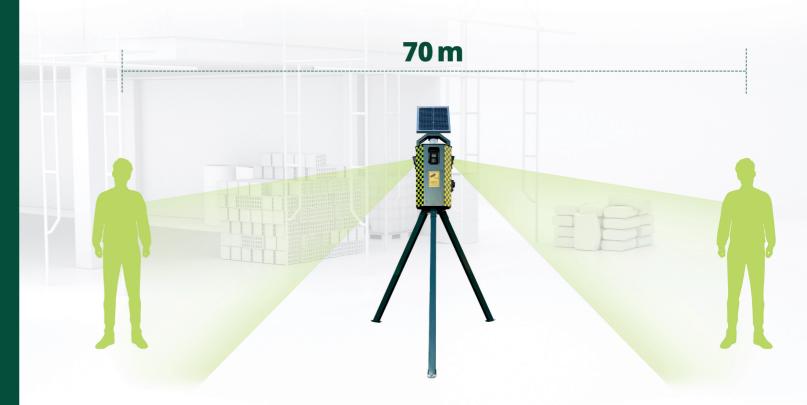

## 70 m detection range

Reconeyez detectors have a detection range that is 2-3 times greater than our competitors'. The Sentinel is armed with 4 Reconeyez detectors, allowing you to cover a 70 m detection area.