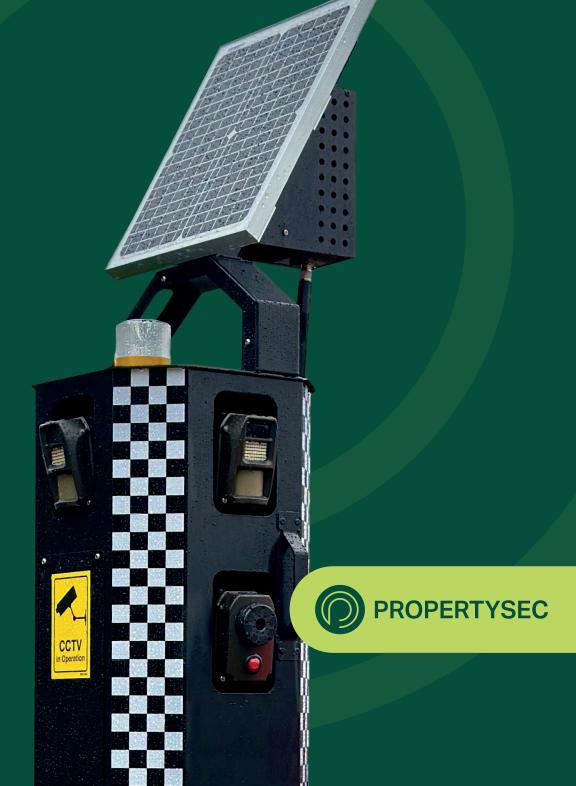

## Sentinel

is an all-in-one PID security solution guaranteed to detect and deter intruders with minimal setup and maintenance costs.

A Sentinel combines four Reconeyez detectors, a bridge, a siren, a solar panel, and a solar flash in one sturdy tripod unit.

The Sentinel is fully wireless and has a near-infinite battery life. It uses AI to reduce false alarms by 95% and takes only 20 minutes to install.